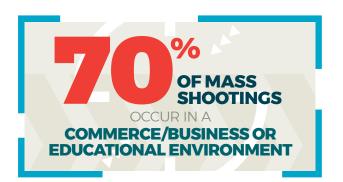

# YOUR EXISTING SECURITY MADE SMARTER.



Is your surveillance helping avoid risk or just an after-the-fact tool? Despite increasing threats, unmonitored surveillance or security personnel viewing an unmanageable number of screens is today's norm.

*Proactively* address threats by modernizing your existing surveillance with the IntelliSee® AI risk mitigation platform.

#### A SMARTER, PROACTIVE APPROACH

IntelliSee adds a complementary layer of security to your existing surveillance without adding personnel, disruptive renovations or expensive upgrades.



Simultaneously monitor existing surveillance cameras 24/7/365 to proactively detect multiple risks in real time.



Autonomously detect drawn weapons, trespassers, no-shows, slip and fall risks, and more.



Instantly alert your people and systems and provide situational aware