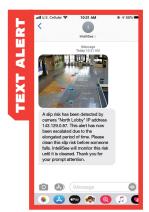

Autonomously detect drawn weapons, trespassers, no-shows, slip and fall risks, and more.

Instantly alert your people and systems and provide situational awareness. Continue monitoring until the situation is resolved.