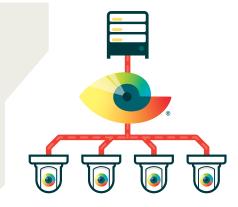

#### A SMARTER, PROACTIVE APPROACH

IntelliSee adds a complementary layer of security to your existing surveillance without adding personnel, disruptive renovations or expensive upgrades.

Simultaneously monitor existing surveillance cameras 24/7/365 to proactively detect multiple risks in real time.

#### **SMARTER SURVEILLANCE**

- Works with existing surveillance cameras/systems
- A single platform detecting multiple risks across multiple cameras
- Deep-learning AI with built-in false-positive/negative mitigation
- Customizable, multi-media alerts, including to downstream systems, with continual monitoring and automated alert escalation
- Integrates with VMS, access controls and other systems
- Can't become distracted, call in sick, fatigue or panic