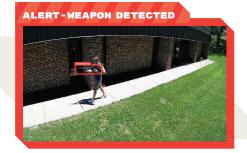

Autonomously detect drawn weapons, trespassers, no-shows, slip and fall risks, and more.

Instantly alert your people and systems and provide situational awareness. Continue monitoring until the situation is resolved.

### ONE PLATFORM, ONE FEE, MULTIPLE RISKS

IntelliSee detects the root cause of multiple risks, all for a single, simple fee. Capabilities will continually expand providing even more value.

- Clean slip hazards before someone falls
- Aid falls before claims escalate
- Detect weapons before shots are fired
- Stop trespassers before vandalism and theft occur
- Detect no-shows and unguarded areas